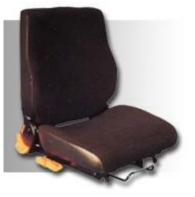

## ISRI® 1000/515 H&R Static ISRI® Seat

## **Technical Data**

- Horizontal adjustment, double locking, 180mm.
- Height and rake adjustment, in fine increments up to 65mm.
- Two fixed seat belt fixing points corresponding to latest EC guidelines.
- Backrest adjustments in fine increments.