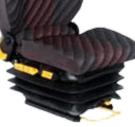

## **ISRI® 6500/517 PRO Pneumatic Suspension ISRI® Drivers Seat**

The proven standard for safety and comfort. The 6500 series seat is an automatic self-levelling air suspension with high backrest, horizontal isolator and integrated pneumatic system (IPS). The seat and backrest cushions are anatomically shaped and the operating controls are ergonomically positioned.

## **Technical Data**

- 180mm fore and aft slide adjustment. •
- Weight adjustment, infinitely up to 130kg.
- Stroke, 80mm. •
- 65mm height and slope adjustment. •
- Seat cushion adjustment. •
- Two seat belt fixing points, corresponding to • latest EC guidelines.
- Horizontal isolator. •
- Back adjustments in fine increments. •
- Integrated Pneumatic System (IPS) Dual Stage air lumbar and side • bolster support.