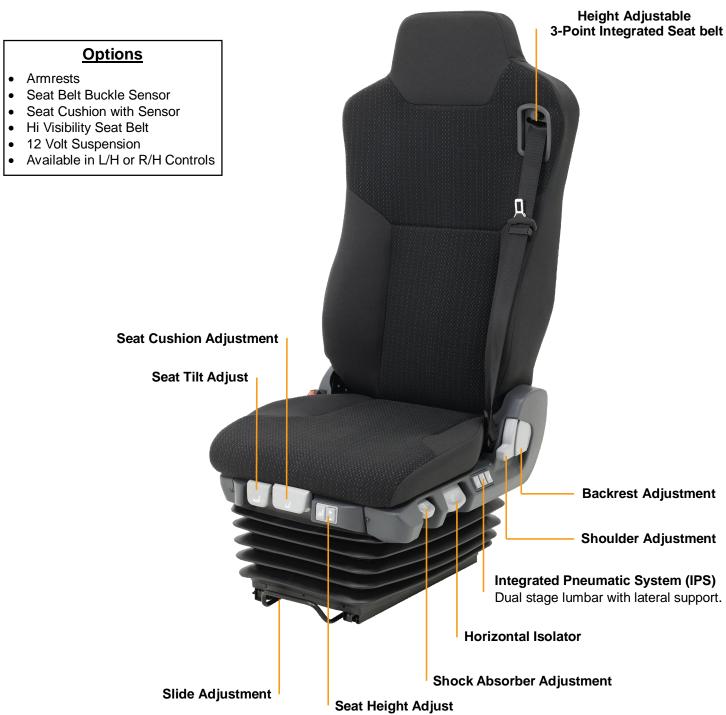

## **Description**

Experience the safety and comfort of the ISRI 6830KM/875.

Advanced design incorporating third generation suspension technology ensures maximum safety and comfort. Efficient operating weight range from 50 to 150kg, integrated 3-point seat belt, adjustable vertical shock absorber, integrated pneumatic system (IPS) dual stage air lumbar with lateral support and ergonomically shaped cushion and backrest foams are just some of the standard features in the ISRI 6830KM/875.