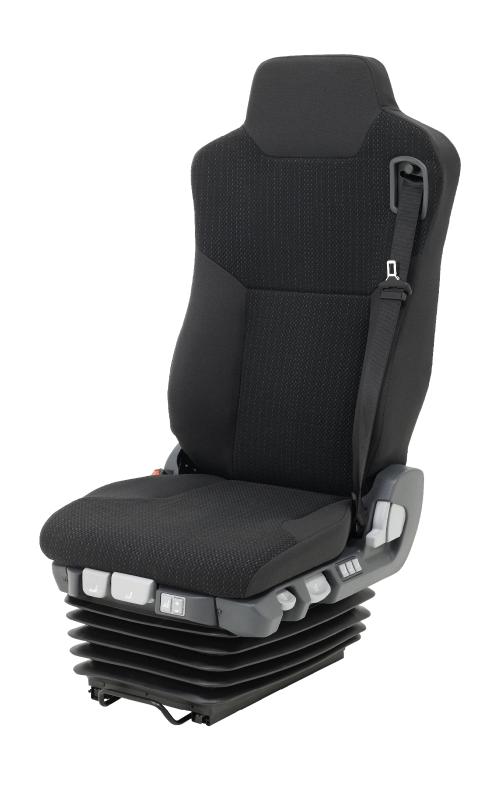

## **Description**

Experience the safety and comfort of the ISRI 6830KM/875.

Advanced design incorporating third generation suspension technology ensures maximum safety and comfort. Efficient operating weight range from 50 to 150kg, integrated 3-point seat belt, adjustable vertical shock absorber, integrated pneumatic system (IPS) dual stage air lumbar with lateral support and ergonomically shaped cushion and backrest foams are just some of the standard features in the ISRI 6830KM/875.